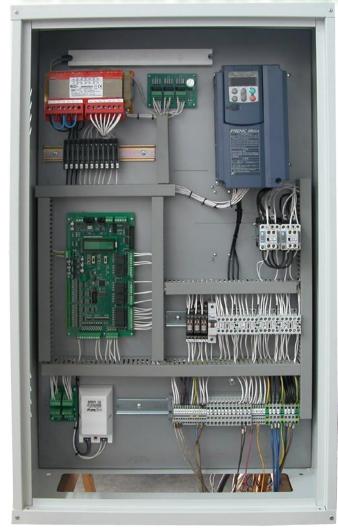

## *lift controller DG1201 always ready*

Inverter Fuji: • series multi • series mega • series lift

The new lift controller with programmable logic for immediate delivery (standard voltage) is available for • cable system

- hydraulic system
- platforms
- escalators

Software changes as requested by the customer It complies with A3

card DG1201.1

- Specifics card DG1201.1
- universal 10 stops (expandable)
- maintenance boxe integrated
- programming keypad
- DY LCD for reading fault diagnostics
- automated tests A3
- serial links 232/485/CAN BUS
- serial control panels DGLINE
- remote management
- serial DY Dallagiovanna/DMG management